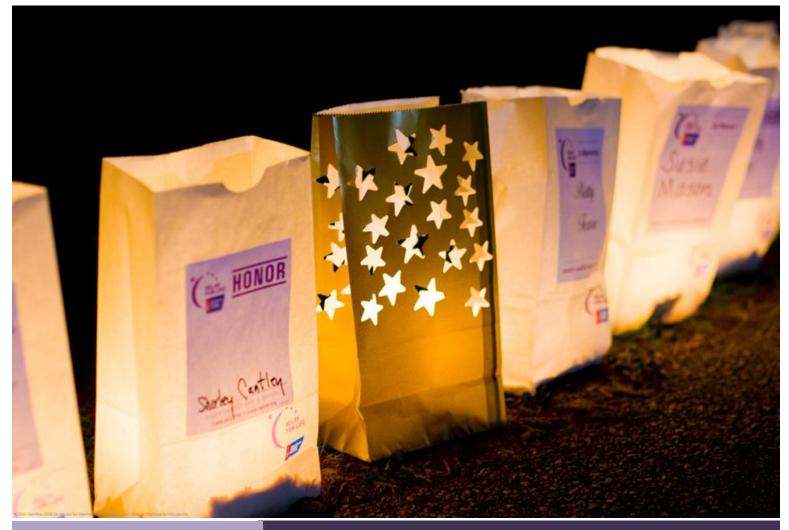

## RELAY FOR LIFE OF BRAZORIA/FORT BEND

The setting sun represents a cancer patient's journey as they see the darkness and fear of their upcoming battle. At dusk Relayers honor those fighting and remember those lost during the luminaria ceremony. Luminaria bags are transformed and illuminated after dark. Each luminaria is personalized with a name, photo, message, or drawing in memory or in honor of a friend or loved one who has been affected by cancer.

Luminarias can also be dedicated in support of a Relay participant, caregiver, or medical professional. Each luminaria candle represents a person. They are our mothers, fathers, sisters, brothers, aunts, uncles, nieces, nephews, grandmothers, grandfathers, friends, coworkers, and so many others. Please consider lighting a candle for someone you love who has been affected by cancer.